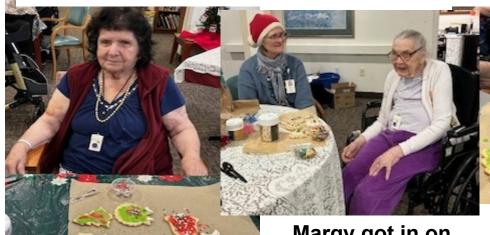

Thank you for being so kind and patient during our Covid outbreak. We are all so thankful to be through this. We can resume activities & dining in the dining In December we had lots of fun. Residents had fun decorating and sampling Christmas Cookies with the help from Columbia Memorial Hospice and volunteers.

Margy got in on the cookie fun too! Bill and Lloyd decorated cookies and sampled them!.

> Thank you to all of Santa's Helpers