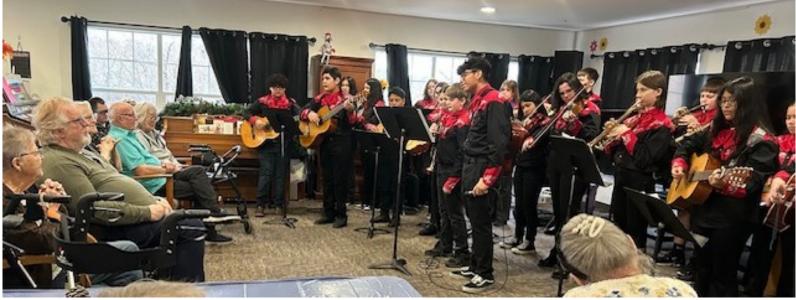

## We enjoyed seeing Mariachi students perform for the first time!

Hilltop Middle School Marichi Band visited from Ilwaco

Residents and family members enjoying the Mariachi Band from Ilwaco, Wa.