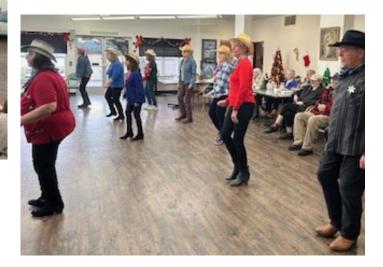

## We enjoyed seeing Mariachi students perform for the first time!

Hilltop Middle School Marichi Band visited from Ilwaco

Residents and family members enjoying the Mariachi Band from Ilwaco, Wa.