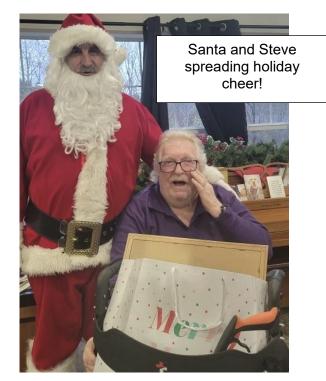

### Santa came on Christmas morning and brought gifts for all

Hugs for Margy and MaryLou from Santa