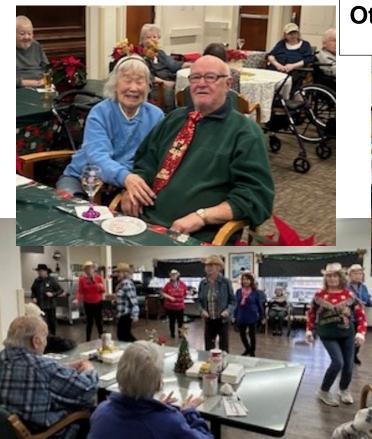

| Ν | D | т | Ρ | L | D | н | Κ | Y | Ε |
| W | Ε | 0 | Ε | Ν | Ε | Ρ | F | Ν | Κ | Ε | R | н | Ν |
| D | J | L | Α | G | Α | R | Т | т | Т | Α | Α | В | D |
| В | Α | С | R | н | Κ | Κ | F | т | U | R | Ε | D | S |
| V | U | 0 | т | L | 0 | V | Е | R | S | т | Т | U | D |
| W | F | Κ | Υ | Т | F | т | В | L | Κ | Ρ | Ζ | т | Α |
| J | Χ | С | Ν | W | Ζ | Ε | С | L | U | С | Μ | R | Α |
| D | Ν | Ζ | 0 | Χ | F | 0 | S | С | Α | R | D | S | 0 |

| Lovers     | Red  | Lace    | Kindness | Нарру |
|------------|------|---------|----------|-------|
| Heart      | Hugs | Romance | February | Cupid |
| Sweetheart | Pink | Love    | Flowers  | Cards |

Clatsop Care Retirement Village





### Santa came on Christmas morning and brought gifts for all



Hugs for Margy and MaryLou from Santa







## Other Fun Events from December









Clatsop Care Retirement Village