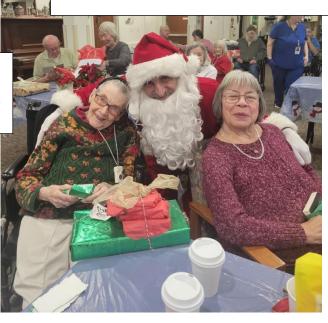

### Santa came on Christmas morning and brought gifts for all

Hugs for Margy and MaryLou from Santa