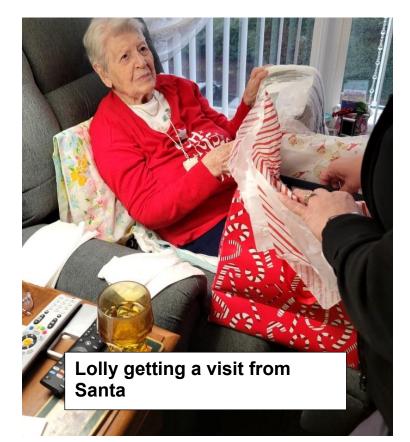

### Santa came on Christmas morning and brought gifts for all

Hugs for Margy and MaryLou from Santa