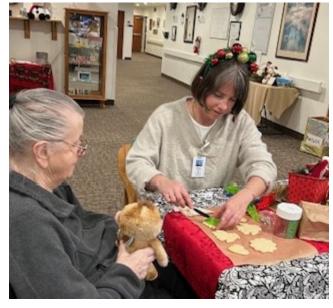

Thank you for being so kind and patient during our Covid outbreak. We are all so thankful to be through this. We can resume activities & dining in the dining In December we had lots of fun. Residents had fun decorating and sampling Christmas Cookies with the help from Columbia Memorial Hospice and volunteers.

## What We've Been Up To

**Betty Decorating cookies** 

Steve Rich meeting some of Santa's Helpers

Juanita did a great

cookies

job decorating lots of