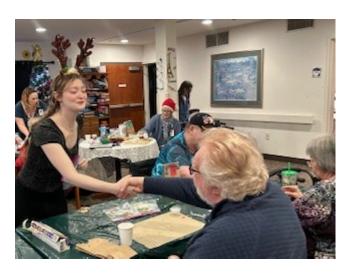

## What We've Been Up To

**Betty Decorating cookies** 

Steve Rich meeting some of Santa's Helpers

Juanita did a great

cookies

job decorating lots of