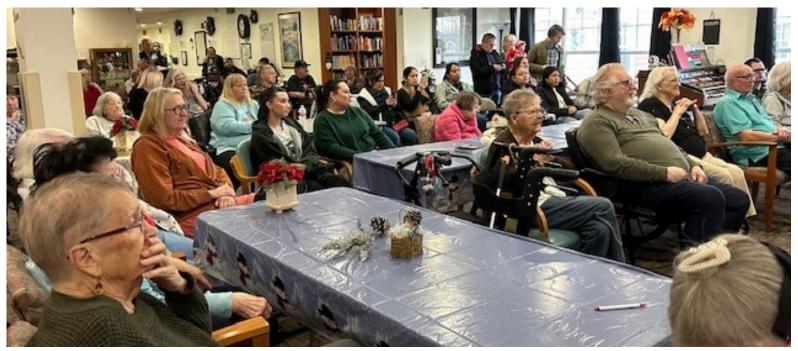

## We enjoyed seeing Mariachi students perform for the first time!

Hilltop Middle School Marichi Band visited from Ilwaco

Residents and family members enjoying the Mariachi Band from Ilwaco, Wa.